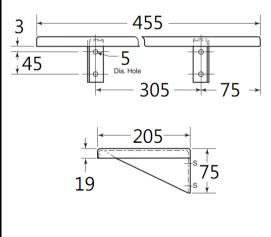

## **MATERIALS:**

Shelf — 18-8, type-304, 18-gauge (1.2mm) stainless steel with satin finish. 3/4" (19mm) return edges for maximum rigidity. Front edge is hemmed for safe handling. **Mounting Brackets** — 18-8, type-304, 16-gauge (1.6mm) stainless steel with satin finish. Welded to back return of shelf and secured inside front hem of shelf.

#### INSTALLATION:

Secure shelf to wall with sheet-metal screws (not furnished) at points indicated by an S. For plaster or dry wall construction, provide concealed backing to comply with local building codes, then secure shelf with sheet-metal screws. For other wall surfaces, provide fiber plugs or expansion shields for use with sheet-metal screws, or provide 1/8" (3mm) toggle bolts or expansion bolts.

#### SPECIFICATION:

Shelf shall be type-304, 18-gauge (1.2mm) stainless steel with satin finish. Mounting brackets, welded to shelf, shall be 16-gauge (1.6mm) stainless steel. Shelf shall be 455mm (insert length) long by 8" (205mm) wide with 3/4" (19mm) return edges. Front edge shall be hemmed for safe handling.